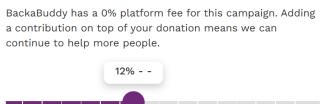

### 4. Transaction Fees:

BackaBuddy does **NOT** deduct a platform fee but have an Optional tip – set at 12% but is on a sliding scale so can be changed by the donor. **NOTE** : this is not set by the organiser – it need to be selected or removed by the donor. The rest goes directly to our cause.